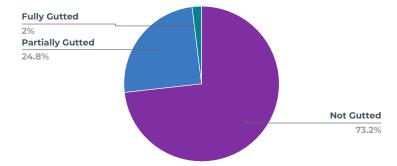

# UNIT INFO DOWN STATUS

### STATUS

| Rating           | Count |
|------------------|-------|
| Not Gutted       | 186   |
| Partially Gutted | 63    |
| Fully Gutted     | 5     |