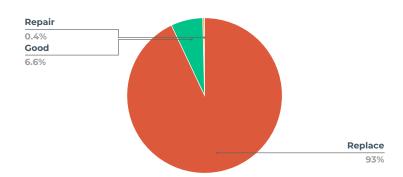

## CONDITION

| Rating  | Count |
|---------|-------|
| Replace | 233   |
| Good    | 19    |
| Repair  | 4     |