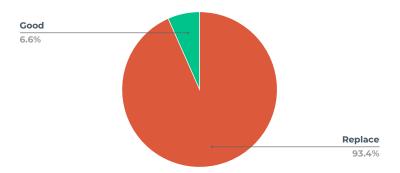

# **BATHROOM AIR HANDLER**

### CONDITION

| Rating  | Count |
|---------|-------|
| Replace | 224   |
| Good    | 25    |
| Repair  | 7     |