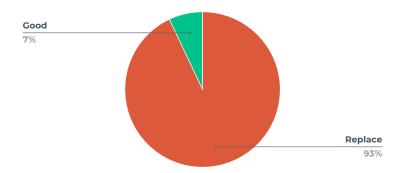

# BATHROOM COUNTERTOPS

| Rating  | Count |
|---------|-------|
| Replace | 238   |
| Good    | 18    |

| Rating  | Count |
|---------|-------|
| Replace | 235   |
| Good    | 20    |