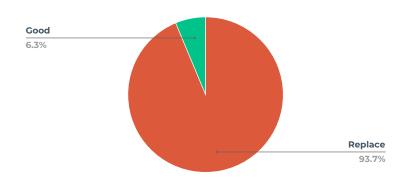

# BATHROOM BATHTUB / SHOWER FAUCET

| Rating  | Count |
|---------|-------|
| Replace | 236   |
| Good    | 17    |
| Repair  | 3     |