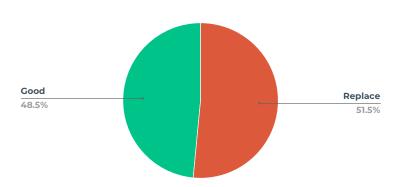

# LIVING ROOM LIGHT FIXTURE

## CONDITION

| Rating  | Count |
|---------|-------|
| Good    | 20    |
| Replace | 18    |