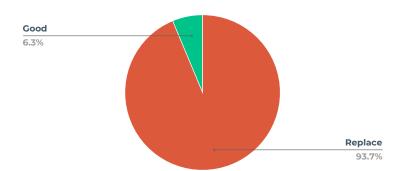

# **BATHROOM AIR HANDLER**

### CONDITION

| Rating  | Count |
|---------|-------|
| Replace | 224   |
| Good    | 25    |
| Repair  | 7     |