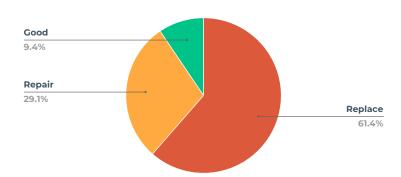

## **BEDROOM SCREENS**

| Rating  | Count |
|---------|-------|
| Replace | 34    |
| Good    | 32    |

| Rating  | Count |
|---------|-------|
| Replace | 423   |
| Good    | 43    |
| Repair  | 26    |