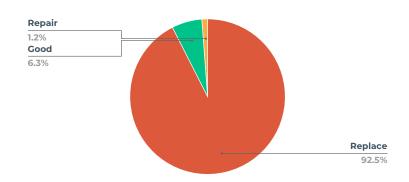

## **ENTRY FRONT DOOR**

| Rating  | Count |
|---------|-------|
| Replace | 156   |
| Repair  | 74    |
| Good    | 24    |

| Rating  | Count |
|---------|-------|
| Replace | 224   |
| Good    | 17    |
| Repair  | 13    |