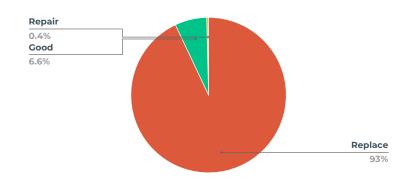

### CONDITION

| Rating  | Count |
|---------|-------|
| Replace | 234   |
| Good    | 19    |
| Repair  | 3     |