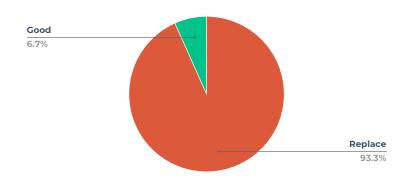

# BATHROOM BATHTUB / SHOWER SURROUND

### CONDITION

| Rating  | Count |
|---------|-------|
| Replace | 234   |
| Good    | 19    |
| Repair  | 3     |