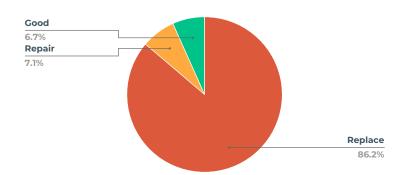

# OVERALL / MISCELLANEOUS PLUMBING

### **ACCEPTABLE**

| Rating  | Count |
|---------|-------|
| Replace | 229   |
| Good    | 17    |
| Repair  | 8     |