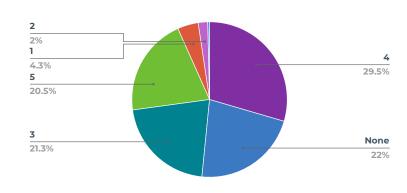

# OVERALL / MISCELLANEOUS SMOKE/CO DETECTOR REPLACEMENT

### QUANTITY

| Rating | Count |
|--------|-------|
| 4      | 75    |
| None   | 56    |
| 3      | 54    |
| 5      | 52    |
| 1      | 11    |
| 2      | 5     |
| 6      | 1     |