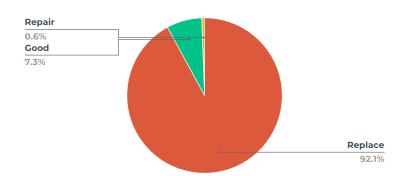

# **BATHROOM AIR HANDLER**

### CONDITION

| Rating  | Count |
|---------|-------|
| Replace | 224   |
| Good    | 25    |
| Repair  | 7     |