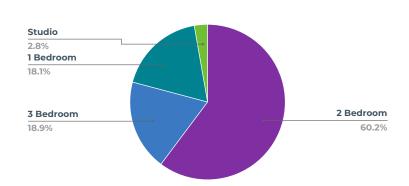

# OVERALL / MISCELLANEOUS DRYWALL REPLACE UNIT TYPE

### COUNTER

| Rating    | Count |
|-----------|-------|
| 2 Bedroom | 153   |
| 3 Bedroom | 48    |
| 1 Bedroom | 46    |
| Studio    | 7     |