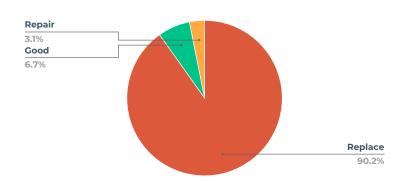

# OVERALL / MISCELLANEOUS SMOKE/CO DETECTOR REPLACEMENT

### QUANTITY

| Rating | Count |
|--------|-------|
| 4      | 75    |
| None   | 56    |
| 3      | 54    |
| 5      | 52    |
| 1      | 11    |
| 2      | 5     |
| 6      | 1     |