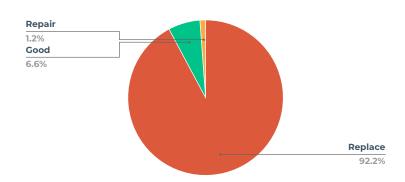

### CONDITION

| Rating  | Count |
|---------|-------|
| Replace | 224   |
| Good    | 25    |
| Repair  | 7     |