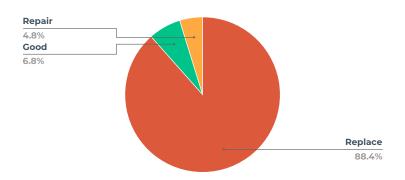

# **BATHROOM AIR HANDLER**

### CONDITION

| Rating  | Count |
|---------|-------|
| Replace | 224   |
| Good    | 25    |
| Repair  | 7     |