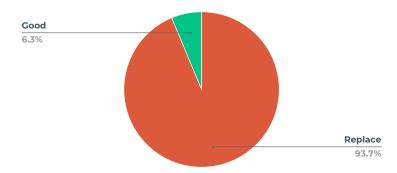

## **BATHROOM BATHTUB**

## CONDITION

| Rating  | Count |
|---------|-------|
| Replace | 233   |
| Good    | 19    |
| Repair  | 4     |