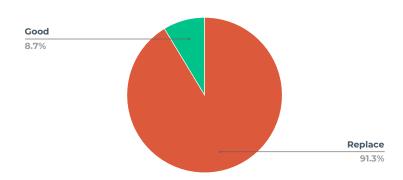

# **BATHROOM AIR HANDLER**

### CONDITION

| Rating  | Count |
|---------|-------|
| Replace | 224   |
| Good    | 25    |
| Repair  | 7     |