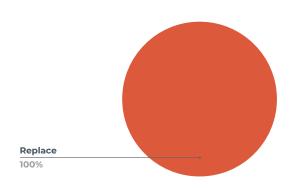

# OVERALL / MISCELLANEOUS HVAC

### CONDITION

| Rating  | Count |
|---------|-------|
| Replace | 8     |