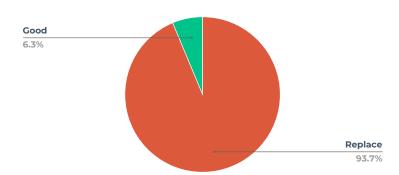

# BATHROOM BATHTUB / SHOWER FAUCET

| Rating  | Count |
|---------|-------|
| Replace | 236   |
| Good    | 17    |
| Repair  | 3     |