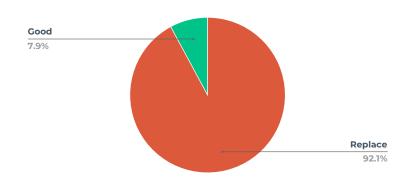

## **BATHROOM BATHTUB**

## CONDITION

| Rating  | Count |
|---------|-------|
| Replace | 233   |
| Good    | 19    |
| Repair  | 4     |