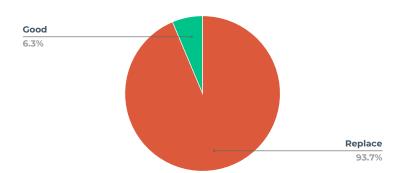

## **BATHROOM BATHTUB**

## CONDITION

| Rating  | Count |
|---------|-------|
| Replace | 233   |
| Good    | 19    |
| Repair  | 4     |