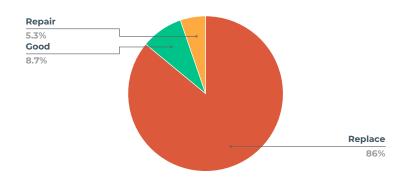

## **ENTRY FRONT DOOR**

| Rating  | Count |
|---------|-------|
| Replace | 156   |
| Repair  | 74    |
| Good    | 24    |

| Rating  | Count |
|---------|-------|
| Replace | 224   |
| Good    | 17    |
| Repair  | 13    |