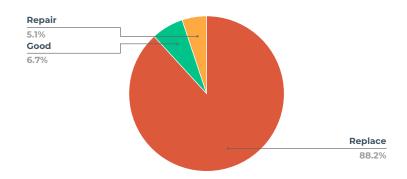

# **BATHROOM AIR HANDLER**

### CONDITION

| Rating  | Count |
|---------|-------|
| Replace | 224   |
| Good    | 25    |
| Repair  | 7     |