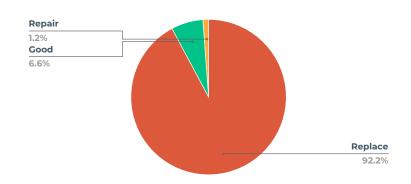

### CONDITION

| Rating  | Count |
|---------|-------|
| Replace | 224   |
| Good    | 25    |
| Repair  | 7     |