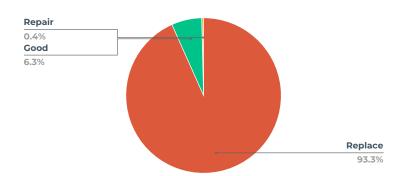

# BATHROOM BATHTUB / SHOWER SURROUND

### CONDITION

| Rating  | Count |
|---------|-------|
| Replace | 234   |
| Good    | 19    |
| Repair  | 3     |