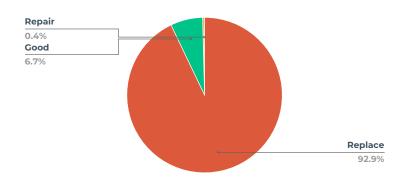

# BATHROOM BATHTUB / SHOWER SURROUND

### CONDITION

| Rating  | Count |
|---------|-------|
| Replace | 234   |
| Good    | 19    |
| Repair  | 3     |