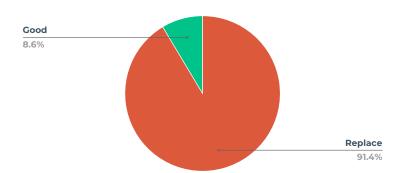

# BATHROOM BATHTUB / SHOWER FAUCET

| Rating  | Count |
|---------|-------|
| Replace | 236   |
| Good    | 17    |
| Repair  | 3     |