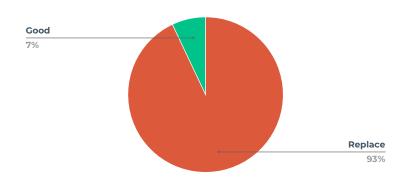

## **BATHROOM BATHTUB**

## CONDITION

| Rating  | Count |
|---------|-------|
| Replace | 233   |
| Good    | 19    |
| Repair  | 4     |