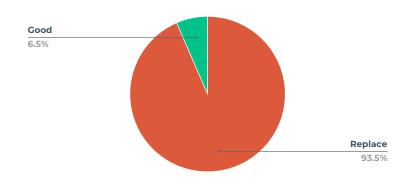

# BATHROOM BATHTUB / SHOWER FAUCET

| Rating  | Count |
|---------|-------|
| Replace | 236   |
| Good    | 17    |
| Repair  | 3     |