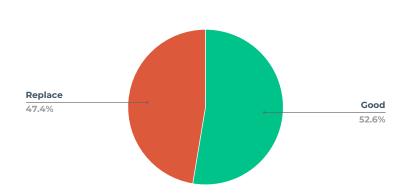

# LIVING ROOM LIGHT FIXTURE

## CONDITION

| Rating  | Count |
|---------|-------|
| Good    | 20    |
| Replace | 18    |