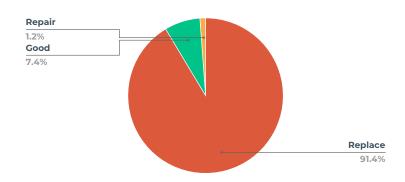

# BATHROOM BATHTUB / SHOWER FAUCET

| Rating  | Count |
|---------|-------|
| Replace | 236   |
| Good    | 17    |
| Repair  | 3     |