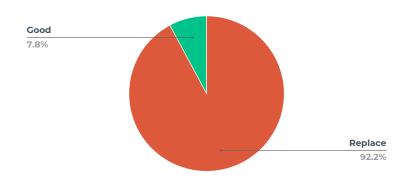

# BATHROOM COUNTERTOPS

| Rating  | Count |
|---------|-------|
| Replace | 238   |
| Good    | 18    |

| Rating  | Count |
|---------|-------|
| Replace | 235   |
| Good    | 20    |